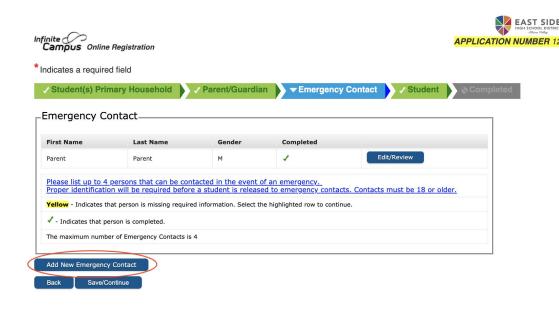

#### **Emergency Contacts Section**

You can have a maximum of 4 emergency contacts who must be 18 or older.

#### PLEASE NOTE:

DO NOT enter a parent/guardian as an emergency contact if they have already been entered. You will be able to indicate them as a contact later in the form.

#### **Emergency Contacts Section**

You will need to repeat this section for any additional emergency contact by clicking on **Add New Emergency Contact**.

#### PLEASE NOTE:

Proper identification is required before a student is released to emergency contacts.

#### **Emergency Contacts Section**

Click **Save/Continue** when ready to proceed to the next tab.